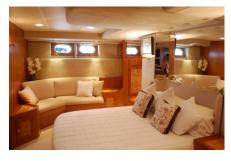

## Lady Tatiana of London

Discover the wonderful world of Luxury cruising on board the lovely Lady Tatiana of London. Lady Tatiana is an 86' luxury motor yacht that sleeps up to 12 guests in the five luxurious ensuite cabins (on rare occasions one of the crew cabins can also be used as a 6<sup>th</sup> guest cabin). The yacht is also coded for up to 12 guests for day cruises

On board the yacht you will find all the latest equipment to make your stay very special indeed. All the cabins are fitted with the latest satellite TV flat screen DVD players and stereos. Air-conditioning is fitted to all areas.