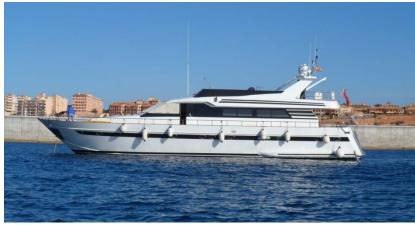

## Lady Tatiana of London

Discover the wonderful world of Luxury cruising on board the lovely Lady Tatiana of London. Lady Tatiana is an 86' luxury motor yacht that sleeps up to 12 guests in the five luxurious ensuite cabins (on rare occasions one of the crew cabins can also be used as a 6<sup>th</sup> guest cabin). The yacht is also coded for up to 12 guests for day cruises