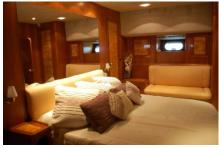

## Lady Tatiana of London

Discover the wonderful world of Luxury cruising on board the lovely Lady Tatiana of London. Lady Tatiana is an 86' luxury motor yacht that sleeps up to 12 guests in the five luxurious ensuite cabins (on rare occasions one of the crew cabins can also be used as a 6<sup>th</sup> guest cabin). The yacht is also coded for up to 12 guests for day cruises

On board the yacht you will find all the latest equipment to make your stay very special indeed. All the cabins are fitted with the latest satellite TV flat screen DVD players and stereos. Air-conditioning is fitted to all areas.